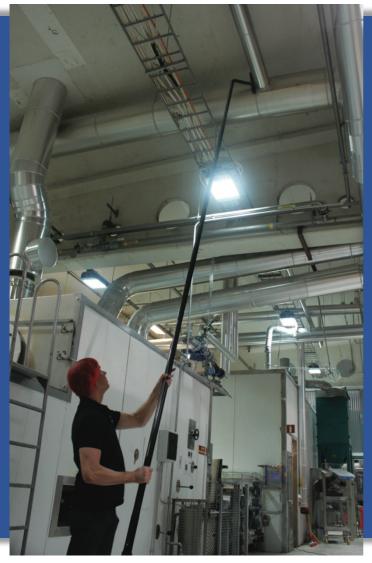

#### **SpaceVac Lite**

The SpaceVac is designed for High-Level cleaning. With no need for scaffolding, save time by covering up to 3 times the area when cleaning from the floor.

Each set reaches at least 10m including the head attachment, allowing the SpaceVac to reach more than 4 storeys.

Attached with a wireless camera system, it provides real time streaming while cleaning. For safety, every pole and head tool has a unique safety locking mechanism that ensures non-separation during use.

### **SpaceVac Lite**

3 x 5V38/125-LITE 3 x 38mm x 1.25m LITE Pole

SV/LPB 1 x Lite Pole Bag

SV38/32HA 1 X 32mm Hose to Pole Adaptor

**SV38/goH** 1 x go Degree Cleaning Head

SV38/8SW 1 x 20cm Small Flexi Brush